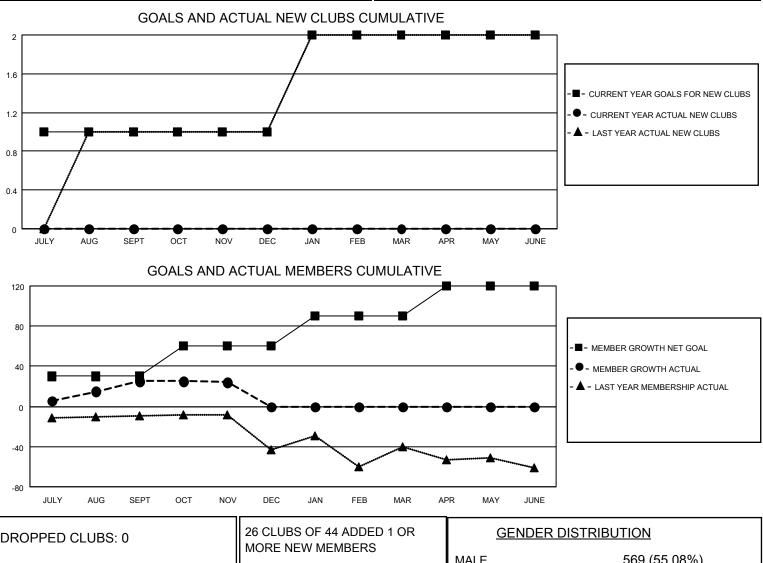

## LOCATION CALIFORNIA

District 4 C6

Results as of: 11/30/2021

| Clubs                 |               |           |               | Members<br>RESULTS FOR 2021-2022 |                         |                         |                                                    |
|-----------------------|---------------|-----------|---------------|----------------------------------|-------------------------|-------------------------|----------------------------------------------------|
| RESULTS FOR 2021-2022 |               |           |               |                                  |                         |                         |                                                    |
| QUARTER               | NEW CLUB GOAL | NEW CLUBS | DROPPED CLUBS | QUARTER MEI                      | MBER GROWTH NET<br>GOAL | MEMBER GROWTH<br>ACTUAL | DROPPED<br>MEMBERS ACTUAL<br>(including transfers) |
| JULY/AUG/SEPT         | 1             | 0         | 0             | JULY/AUG/SEPT                    | 30                      | 56                      | 29                                                 |
| OCT/NOV/DEC           | 0             | 0         | 0             | OCT/NOV/DEC                      | 30                      | 19                      | 19                                                 |
| JAN/FEB/MAR           | 1             | 0         | 0             | JAN/FEB/MAR                      | 30                      | 0                       | 0                                                  |
| APR/MAY/JUNE          | 0             | 0         | 0             | APR/MAY/JUNE                     | 30                      | 0                       | 0                                                  |

| DROPPED CLUBS: 0 |    | MORE NEW MEMBERS          | MALE<br>FEMALE                     | 569 (55.08%)<br>464 (44.92%) |
|------------------|----|---------------------------|------------------------------------|------------------------------|
| DROPPED MEMBERS  |    |                           | NON BINARY<br>PREFER NOT TO ANSWER | 0 (0.00%)                    |
| DECEASED         | 7  |                           |                                    |                              |
| CLUB CANCELLED   | 0  | CLICK HERE FOR CUMULATIVE | TOTAL FAMILY UNIT MEMBERS          | s 195                        |
| OTHER            | 41 | MEMBERSHIP DATA           |                                    |                              |
| TOTAL            | 48 |                           | FAMILY MEMBERS PAYING HA           | lf dues 101                  |